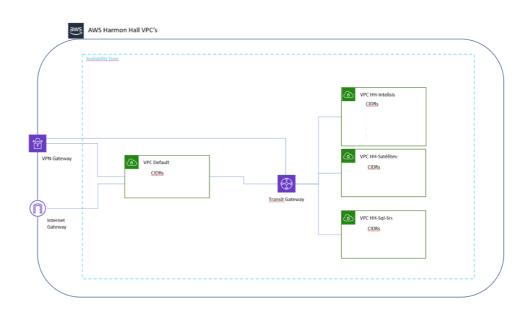

### Partner Solution

We allowed HarmonHall to consolidate a better and easier operating system for the end user and vendor, allowing multiple accounts and administration under the same ecosystem and operating core.

Through the AWS Cloudendure Service as primary support for site downtime, while the primary threat to the operation was dealing with restrictions set on native servers.

### **Executive Summary**

Harmon Hall identified that it was working under a decentralization of its Information Technology Operation and that is why they sought a complete migration of data and operations to a cloud-based workspace as a solution. Thanks to the experience of Honne Services, we became a strategic ally of Harmon Hall to find the best migration strategy based on your needs.

#### **Customer Challenge**

The main challenge was to understand that the scale of the operation is due to the fact that all data centers and information were stored in a decentralized situation, with all data centers being in different facilities and locations: google, rackspace, local and many other providers as well.

As a private cloud data center, this is the hardest to handle; some of them work under a DNS protocol instead of IPS, taking all the different locations and consolidating a single cloud-based server.